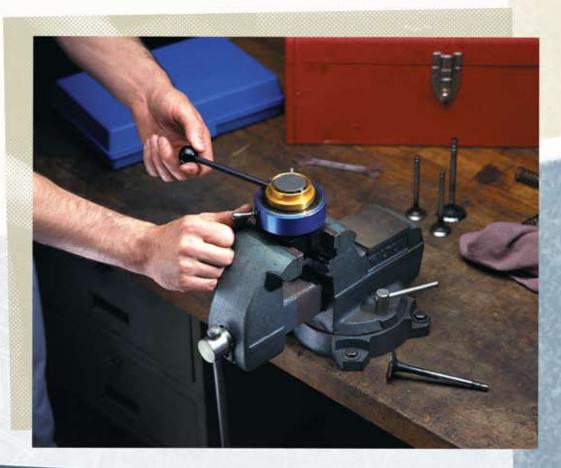

## "GIZMATIC"

The "Gizmatic" is Neway's most efficient tool for refacing valves by hand. The "Gizmatic" — so named because it combines two earlier designs, the "Gizmo" and the Hand Valve Refacer (HVR), into one tool — features a crank style lever which turns the blades against the stationary valve face. This crank provides the operator with enough leverage to make the job effortless, while a second lever allows the operator to control the feed rate of the blades. The "Gizmatic" features soft jawed V-blocks which hold the valve stem securely in a vise while the cone, either 45° or 30°, automatically centers itself on the valve face. This unique tool offers a unique value in valve refacing (and deserves its unique name!).